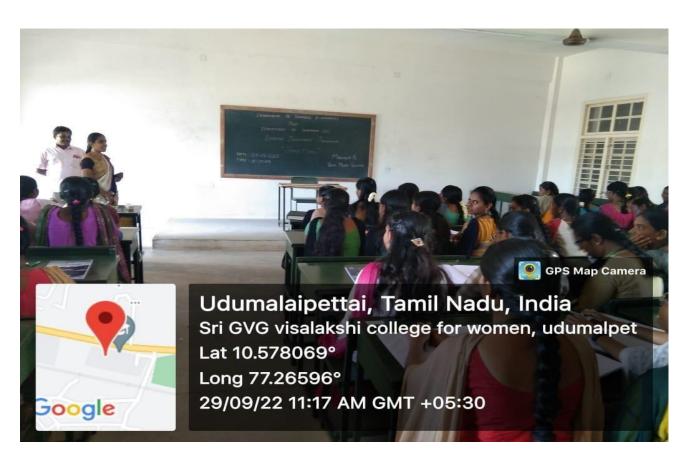

Sri GVG Visalakshi College for Women (Autonomous) Department of Commerce Ce-Commerce) Workshop on Quantitative Aptitude Techniques Date: 29/9/2022 & 9/11/2022 Department of Commerce (e-Commerce) and Commerce-SF jointly organised two days workshop for III Vor students on 29/9/2022 & 9/11/2022 by 11.00 am and 2.00pm respectively. Mr. R. Murugan, Member, Vedic Maths Association handled the practice session for the students on the topic, "Quantitative Aptitude Techniques." The resource person taught simple techniques to solve complex problems in mathematics. Key take aways of the workshop. -> Multiplication tips and tricks -> Fast calculation -> Refreshing mind No. of Beneficiaries: III B. Com Ce-Com) - 34 Students TI B. Com (SF) - 48 students Total - 82 students Expected Outcome: Students will be able to -> increase concentration & NO Valutor -> crack competitive examinations. Mrs. M. Devipriya Mr. R. Murugan Head of the Department Member, Vedic Maths Rayiswani ? (Ph: 88 255 70255) Dr. N. Rajeswari PRINCIPAC IPAL