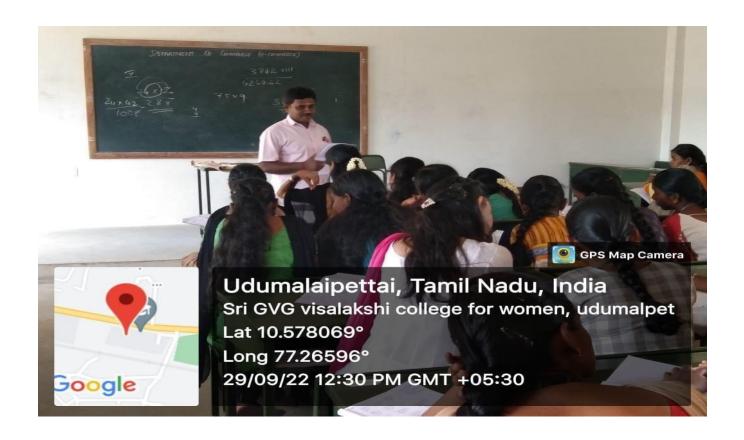

Sri GVG Visalakshi College for Women (Autonomous) Department of Commerce Ce-Commerce) Workshop on Quantitative Aptitude Techniques Date: 29/9/2022 & 9/11/2022 Department of Commerce (e-Commerce) and Commerce-SF jointly organised two days workshop for III Vor students on 29/9/2022 & 9/11/2022 by 11.00 am and 2.00pm respectively. Mr. R. Murugan, Member, Vedic Maths Association handled the practice session for the students on the topic, "Quantitative Aptitude Techniques." The resource person taught simple techniques to solve complex problems in mathematics. Key take aways of the workshop. -> Multiplication tips and tricks -> Fast calculation -> Refreshing mind No. of Beneficiaries: III B. Com Ce-Com) - 34 Students TI B. Com (SF) - 48 students Total - 82 students Expected Outcome: Students will be able to -> increase concentration & NO Valutor -> crack competitive examinations. Mrs. M. Devipriya Mr. R. Murugan Head of the Department Member, Vedic Maths Rayiswani ? (Ph: 88 255 70255) Dr. N. Rajeswari PRINCIPAC IPAL