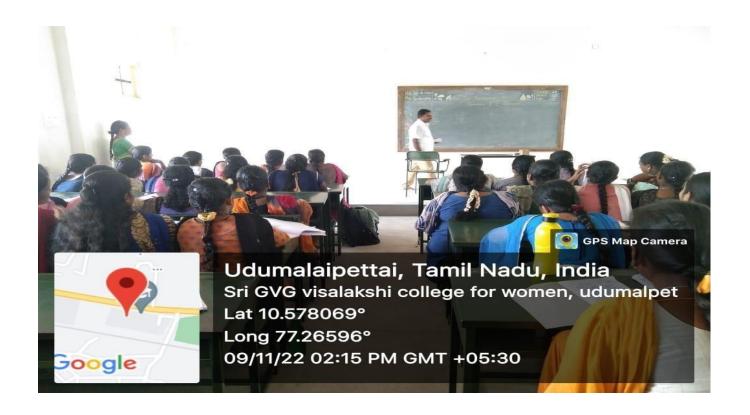

Sri GVG Visalakshi College for Women (Autonomous) Department of Commerce Ce-Commerce) Workshop on Quantitative Aptitude Techniques Date: 29/9/2022 & 9/11/2022 Department of Commerce (e-Commerce) and Commerce-SF jointly organised two days workshop for III Vor students on 29/9/2022 & 9/11/2022 by 11.00 am and 2.00pm respectively. Mr. R. Murugan, Member, Vedic Maths Association handled the practice session for the students on the topic, "Quantitative Aptitude Techniques." The resource person taught simple techniques to solve complex problems in mathematics. Key take aways of the workshop. -> Multiplication tips and tricks -> Fast calculation -> Refreshing mind No. of Beneficiaries: III B. Com Ce-Com) - 34 Students TI B. Com (SF) - 48 students Total - 82 students Expected Outcome: Students will be able to -> increase concentration & NO Valutor -> crack competitive examinations. Mrs. M. Devipriya Mr. R. Murugan Head of the Department Member, Vedic Maths Rayiswani ? (Ph: 88 255 70255) Dr. N. Rajeswari PRINCIPAC IPAL